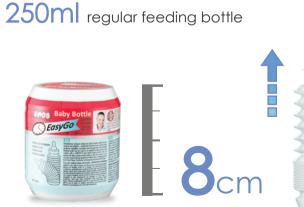

## QUICK & EASY

Transforms from a compact 8cm pack to a full-size 250ml baby bottle. You can carry up to 6 bottles in your bag in the space required by 2-3 regular bottles.