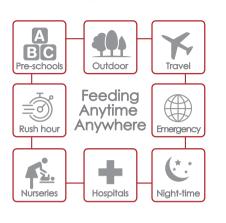

## WHEN TO USE?





# FASYGO THE BABY BOTTLE FOR THE 21<sup>ST</sup> **CENTURY**

Imagine if all the features of a baby bottle were packed in a compact, pre-sanitized. ready-to-use capsule, that is quick and easy to use – anytime, anywhere. Meet the world's most convenient and hygienic baby bottle!

EasyGo is the first ready-to-use bendable baby bottle, combining the convenience of single-use products with the sturdiness of reusable baby bottles. It is easy-to-use. lightweight, flexible and prevents colic. EasyGo bottles are free from environmental hormones, or derivatives of endocrine disruptors such as Bisphenol (BPA-free / BPS-free), which are commonly found in plastic products.

As durable and functional as regular multi-use baby bottles, EasyGo bottles offer more peace of mind, safety, hygiene, and c