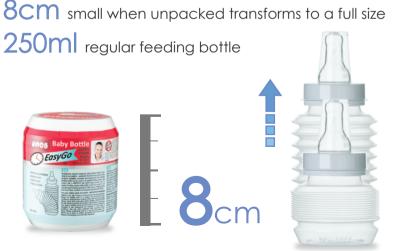

## QUICK & EASY

Transforms from a compact 8cm pack to a full-size 250ml baby bottle. You can carry up to 6 bottles in your bag in the space required by 2-3 regular bottles.