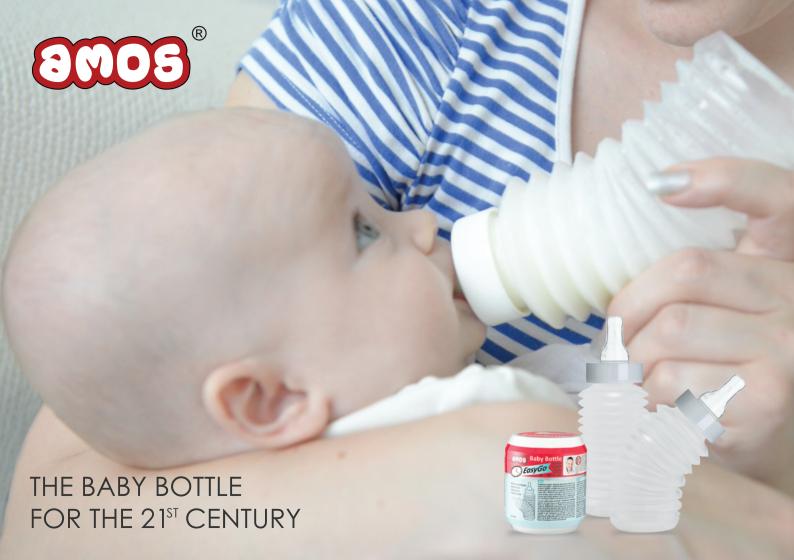

# FASYGO THE BABY BOTTLE FOR THE 21<sup>ST</sup> **CENTURY**

Imagine if all the features of a baby bottle were packed in a compact, pre-sanitized. ready-to-use capsule, that is quick and easy to use – anytime, anywhere. Meet the world's most convenient and hygienic baby bottle!

EasyGo is the first ready-to-use bendable baby bottle, combining the convenience of single-use products with the sturdiness of reusable baby bottles. It is easy-to-use. lightweight, flexible and prevents colic. EasyGo bottles are free from environmental hormones, or derivatives of endocrine disruptors such as Bisphenol (BPA-free / BPS-free), which are commonly found in plastic products.

As durable and functional as regular multi-use baby bottles, EasyGo bottles offer more peace of mind, safety, hygiene, and convenience.