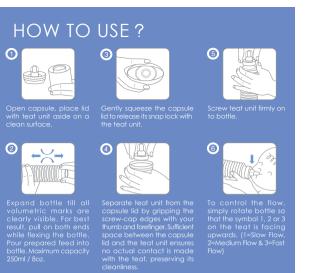

#### VARYFLO™ SYSTEM

An innovative dynamically adjusting milk flow system adapts to every baby's intake with a simple turn. You can change the flow rate to suit every individual baby's requirement without changing the nipple/teat. Three reference marks indicate, slow. medium, or fast flow