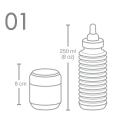

## QUICK & EASY

Transforms from a compact 8cm pack to a full-size 250ml baby bottle. You can carry up to 6 bottles in your bag in the space required by 2-3 regular bottles.