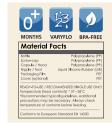

#### VARYFLO™ SYSTEM

An innovative dynamically adjusting milk flow system adapts to every baby's intake with a simple turn. You can change the flow rate to suit every individual baby's requirement without changing the nipple/teat. Three reference marks indicate, slow. medium, or fast flow