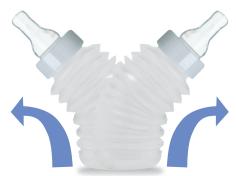

## FLEX FOR COMFORT

Extends, contracts & bends to suit the most comfortable feeding position helping the prevention of colic. This also helps maintain mother's proper posture when feeding the baby relieving post-natal fitness. Mother and baby can say goodbye to discomfort!