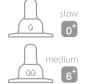

#### VARYFLO™ SYSTEM

An innovative dynamically adjusting milk flow system adapts to every baby's intake with a simple turn. You can change the flow rate to suit every individual baby's requirement without changing the nipple/teat. Three reference marks indicate, slow. medium, or fast flow