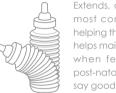

## FLEX FOR COMFORT

Extends, contracts & bends to suit the most comfortable feeding position helping the prevention of colic. This also helps maintain mother's proper posture when feeding the baby relieving post-natal fitness. Mother and baby can say goodbye to discomfort!